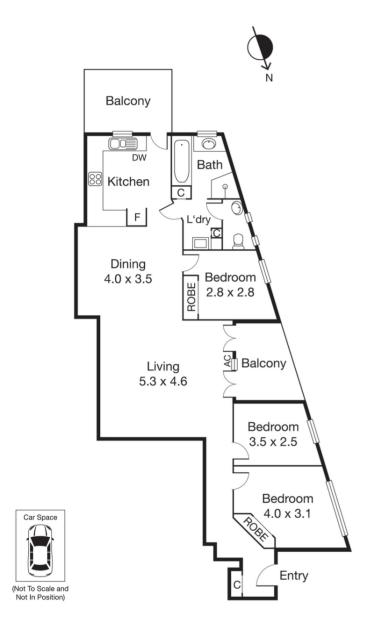

Comprising: Entrance area, two bedrooms, third bedroom/study, open plan living room with balcony, kitchen and meals area, tiled bathroom and laundry, second balcony and car space.

Irreplaceable opportunity for the savvy buyer planning for the future.